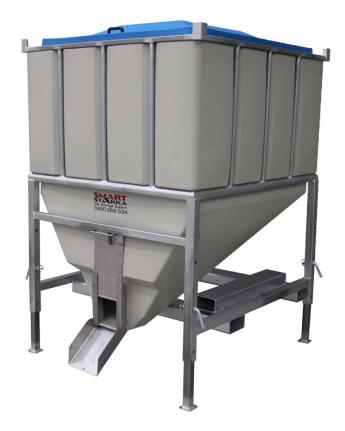

# Welcome to the SMART STAKKA.

The Smart Stakka is an easy portable silo system that offers all types of industries more flexibility and ease of operation. Having been tested and proven in all industries & situations they have been recognized as the leading ultimate safe storage and discharge system in this configuration. The Smart Stakka is manufactured to the highest quality and also includes advice given from the end users!

# **Features & Specifications**

- · Front/side discharge point
- Clean and easy discharge
- Very Low maintenance concept
- · Totally reduced condensation problems
- Food and health grade rated
- UV Stabilized
- · Weather & Rodent Proof
- · Large removable lid
- · 4 way lifting pockets
- Stackable
- Foot plates
- Adjustable legs giving height variations
- Capacity 1.2T (Wheat/Fert)
- Capacity Litres (1600L)
- · Capacity Bulk/Big Bag
- Length (m) 1.33
- Height (m) 1.7
- Width (m) 1.2
- Outlet opening (mm) 145 x 140
- Top opening (m) 1.08 x 0.95
- Weight (kg) 200 max (Standard option)
- Silo Thickness (mm) 7