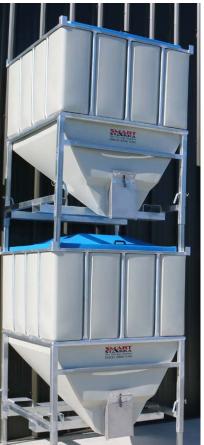

# Welcome to the SMART STAKKA.

The Smart Stakka is an easy portable silo system that offers all types of industries more flexibility and ease of operation. Having been tested and proven in all industries & situations they have been recognized as the leading ultimate safe storage and discharge system in this configuration. The Smart Stakka is manufactured to the highest quality and also includes advice given from the end users!

# **Features & Specifications**

- · Front/side discharge point
- Clean and easy discharge
- Very Low maintenance concept
- · Totally reduced condensation problems
- Food and health grade rated
- UV Stabilized
- · Weather & Rodent Proof
- · Large removable lid
- · 4 way lifting pockets
- Stackable
- Foot plates
- Adjustable legs giving height variations
- Capacity 1.2T (Wheat/Fert)
- Capacity Litres (1600L)
- · Capacity Bulk/Big Bag
- Length (m) 1.33
- Height (m) 1.7
- Width (m) 1.2
- Outlet opening (mm) 145 x 140
- Top opening (m) 1.08 x 0.95
- Weight (kg) 200 max (Standard option)
- Silo Thickness (mm) 7