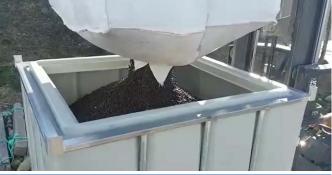

# **Features & Specifications**

- · Front/side discharge point
- Clean and easy discharge
- Very Low maintenance concept
- · Totally reduced condensation problems
- Food and health grade rated
- UV Stabilized
- · Weather & Rodent Proof
- · Large removable lid
- · 4 way lifting pockets
- Stackable
- Foot plates
- Adjustable legs giving height variations
- Capacity 1.2T (Wheat/Fert)
- Capacity Litres (1600L)
- · Capacity Bulk/Big Bag
- Length (m) 1.33
- Height (m) 1.7
- Width (m) 1.2
- Outlet opening (mm) 145 x 140
- Top opening (m) 1.08 x 0.95
- Weight (kg) 200 max (Standard option)
- Silo Thickness (mm) 7

#### How much will the Smart Stakka hold?

They will hold a capacity of 1600L, 1.2 Tonne (Wheat/Fert) or the full contents of a bulk/big bag.