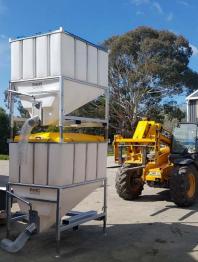

# **Features & Specifications**

- · Front/side discharge point
- Clean and easy discharge
- Very Low maintenance concept
- · Totally reduced condensation problems
- Food and health grade rated
- UV Stabilized
- · Weather & Rodent Proof
- · Large removable lid
- · 4 way lifting pockets
- Stackable
- Foot plates
- Adjustable legs giving height variations
- Capacity 1.2T (Wheat/Fert)
- Capacity Litres (1600L)
- · Capacity Bulk/Big Bag
- Length (m) 1.33
- Height (m) 1.7
- Width (m) 1.2
- Outlet opening (mm) 145 x 140
- Top opening (m) 1.08 x 0.95
- Weight (kg) 200 max (Standard option)
- Silo Thickness (mm) 7

## **Custom Designs**

The whole concept is manufactured here in New Zealand and with the ability of the Advantage Plastics team they can deliver to you exactly what you want, Customized framing can be designed and manufactured to the dimensions you require (within reason) to accommodate different machinery or systems etc.