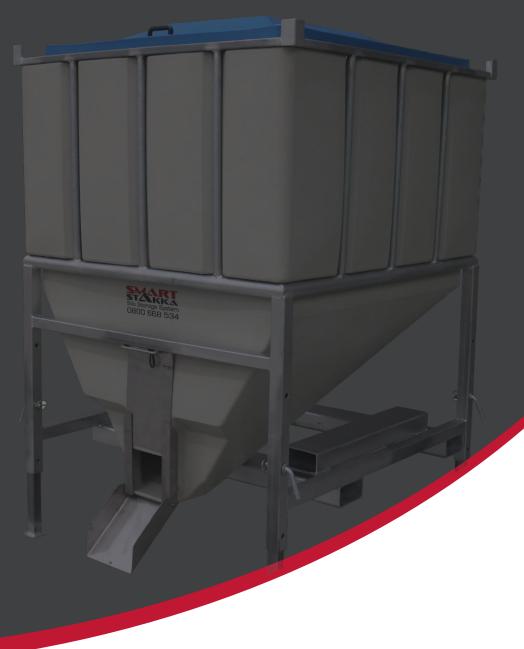

# Welcome to the SMART STAKKA.

The Smart Stakka is an easy portable silo system that offers all types of industries more flexibility and ease of operation. Having been tested and proven in all industries & situations they have been recognized as the leading ultimate safe storage and discharge system in this configuration. The Smart Stakka is manufactured to the highest quality and also includes advice given from the end users!

# **Features & Specifications**

- · Front/side discharge point
- Clean and easy discharge
- Very Low maintenance concept
- · Totally reduced condensation problems
- Food and health grade rated
- UV Stabilized
- · Weather & Rodent Proof
- · Large removable lid
- · 4 way lifting pockets
- Stackable
- Foot plates
- Adjustable legs giving height variations
- Capacity 1.2T (Wheat/Fert)
- Capacity Litres (1600L)
- · Capacity Bulk/Big Bag
- Length (m) 1.33
- Height (m) 1.7
- Width (m) 1.2
- Outlet opening (mm) 145 x 140
- Top opening (m) 1.08 x 0.95
- Weight (kg) 200 max (Standard option)
- Silo Thickness (mm) 7