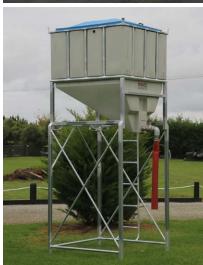

# Welcome to the SMART STAKKA.

The Smart Stakka is an easy portable silo system that offers all types of industries more flexibility and ease of operation. Having been tested and proven in all industries & situations they have been recognized as the leading ultimate safe storage and discharge system in this configuration. The Smart Stakka is manufactured to the highest quality and also includes advice given from the end users!

# **Features & Specifications**

- · Front/side discharge point
- Clean and easy discharge
- Very Low maintenance concept
- · Totally reduced condensation problems
- Food and health grade rated
- UV Stabilized
- · Weather & Rodent Proof
- · Large removable lid
- · 4 way lifting pockets
- Stackable
- Foot plates
- Adjustable legs giving height variations
- Capacity 1.2T (Wheat/Fert)
- Capacity Litres (1600L)
- · Capacity Bulk/Big Bag
- Length (m) 1.33
- Height (m) 1.7
- Width (m) 1.2
- Outlet opening (mm) 145 x 140
- Top opening (m) 1.08 x 0.95
- Weight (kg) 200 max (Standard option)
- Silo Thickness (mm) 7