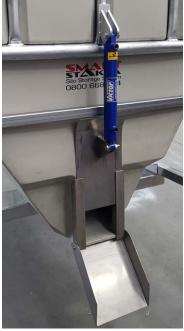

#### How accurately can you control the discharge?

With the simple slide shutter & all other outlet options the discharge can be very controllable.