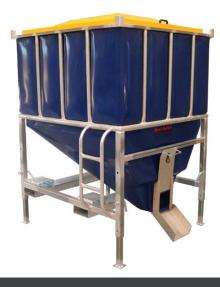

# Welcome to the SMART STAKKA.

The Smart Stakka is an easy portable silo system that offers all types of industries more flexibility and ease of operation. Having been tested and proven in all industries & situations they have been recognized as the leading ultimate safe storage and discharge system in this configuration. The Smart Stakka is manufactured to the highest quality and also includes advice given from the end users!

# **Features & Specifications**

- · Front/side discharge point
- Clean and easy discharge
- Very Low maintenance concept
- · Totally reduced condensation problems
- Food and health grade rated
- UV Stabilized
- · Weather & Rodent Proof
- · Large removable lid
- · 4 way lifting pockets
- Stackable
- Foot plates
- Adjustable legs giving height variations
- Capacity 1.2T (Wheat/Fert)
- Capacity Litres (1600L)
- · Capacity Bulk/Big Bag
- Length (m) 1.33
- Height (m) 1.7
- Width (m) 1.2
- Outlet opening (mm) 145 x 140
- Top opening (m) 1.08 x 0.95
- Weight (kg) 200 max (Standard option)
- Silo Thickness (mm) 7

# **Colour Options**

The standard Smart Stakka colours are an Ash coloured body with an light blue lid however there a big range of colours available that are all UV Stabilized which can help with even better organisation, support of your business / team or to fulfil your personal preference.