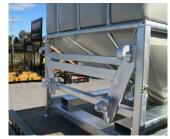

# **Features & Specifications**

- · Front/side discharge point
- Clean and easy discharge
- Very Low maintenance concept
- · Totally reduced condensation problems
- Food and health grade rated
- UV Stabilized
- · Weather & Rodent Proof
- · Large removable lid
- · 4 way lifting pockets
- Stackable
- Foot plates
- Adjustable legs giving height variations
- Capacity 1.2T (Wheat/Fert)
- Capacity Litres (1600L)
- · Capacity Bulk/Big Bag
- Length (m) 1.33
- Height (m) 1.7
- Width (m) 1.2
- Outlet opening (mm) 145 x 140
- Top opening (m) 1.08 x 0.95
- Weight (kg) 200 max (Standard option)
- Silo Thickness (mm) 7

#### How accurately can you control the discharge?

With the simple slide shutter & all other outlet options the discharge can be very controllable.