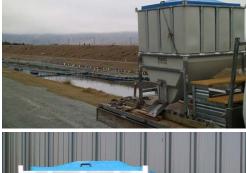

# Welcome to the SMART STAKKA.

The Smart Stakka is an easy portable silo system that offers all types of industries more flexibility and ease of operation. Having been tested and proven in all industries & situations they have been recognized as the leading ultimate safe storage and discharge system in this configuration. The Smart Stakka is manufactured to the highest quality and also includes advice given from the end users!

# **Features & Specifications**

- · Front/side discharge point
- Clean and easy discharge
- Very Low maintenance concept
- · Totally reduced condensation problems
- Food and health grade rated
- UV Stabilized
- · Weather & Rodent Proof
- · Large removable lid
- · 4 way lifting pockets
- Stackable
- Foot plates
- Adjustable legs giving height variations
- Capacity 1.2T (Wheat/Fert)
- Capacity Litres (1600L)
- · Capacity Bulk/Big Bag
- Length (m) 1.33
- Height (m) 1.7
- Width (m) 1.2
- Outlet opening (mm) 145 x 140
- Top opening (m) 1.08 x 0.95
- Weight (kg) 200 max (Standard option)
- Silo Thickness (mm) 7