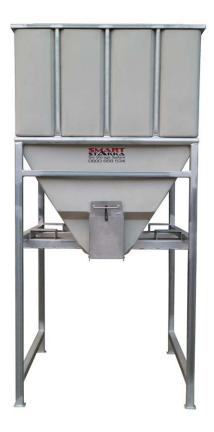

# Silo Storage System

"Offering more flexibility and ease of operation"

# Welcome to the SMART STAKKA.

The Smart Stakka is an easy portable silo system that offers all types of industries more flexibility and ease of operation. Having been tested and proven in all industries & situations they have been recognized as the leading ultimate safe storage and discharge system in this configuration. The Smart Stakka is manufactured to the highest quality and also includes advice given from the end users!

# **Features & Specifications**

- · Front/side discharge point
- Clean and easy discharge
- Very Low maintenance concept
- · Totally reduced condensation problems
- Food and health grade rated
- UV Stabilized
- · Weather & Rodent Proof
- · Large removable lid
- · 4 way lifting pockets
- Stackable
- Foot plates
- Adjustable legs giving height variations
- Capacity 1.2T (Wheat/Fert)
- Capacity Litres (1600L)
- · Capacity Bulk/Big Bag
- Length (m) 1.33
- Height (m) 1.7
- Width (m) 1.2
- Outlet opening (mm) 145 x 140
- Top opening (m) 1.08 x 0.95
- Weight (kg) 200 max (Standard option)
- Silo Thickness (mm) 7