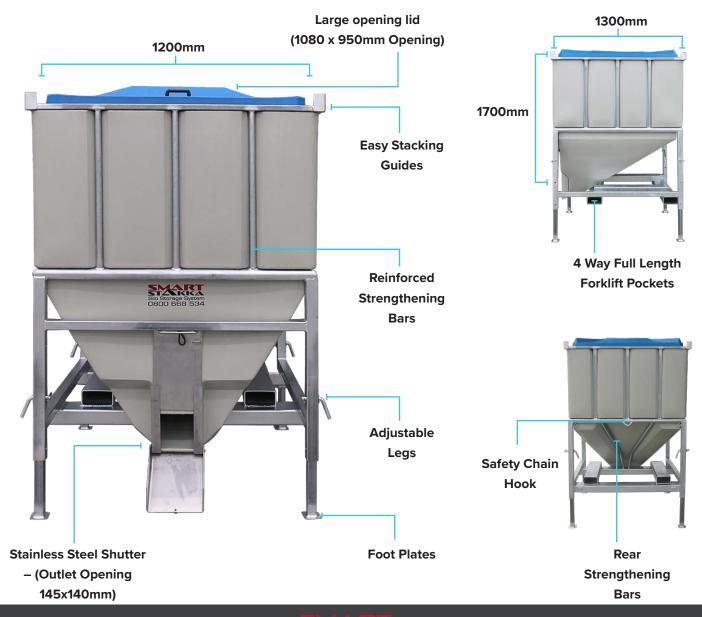

# **Features & Specifications**

- · Front/side discharge point
- Clean and easy discharge
- Very Low maintenance concept
- · Totally reduced condensation problems
- Food and health grade rated
- UV Stabilized
- · Weather & Rodent Proof
- · Large removable lid
- · 4 way lifting pockets
- Stackable
- Foot plates
- Adjustable legs giving height variations
- Capacity 1.2T (Wheat/Fert)
- Capacity Litres (1600L)
- · Capacity Bulk/Big Bag
- Length (m) 1.33
- Height (m) 1.7
- Width (m) 1.2
- Outlet opening (mm) 145 x 140
- Top opening (m) 1.08 x 0.95
- Weight (kg) 200 max (Standard option)
- Silo Thickness (mm) 7