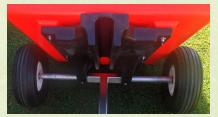

#### **Colour Options:**

- Red
- Orange
- Dark & Light Green Yellow
- Black
- Max Speed:
- 13km/h
- Max Load: • 170kg

Heavy duty double clevis, handle for pushing by hand and galv drawbar so no rusting, also can have ATV coupling attachment

UV stabilized bin & chassis - 1.27m x 0.95m x 0.35m (external bin)

tyres- 15x600x6 speed Ø20 bearings

stabilized chassis with a galv axle and all zinc plated