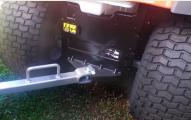

#### **Colour Options:**

- Red
- Orange
- Dark & Light Green Yellow
- Black
- Max Speed:
- 13km/h
- Max Load: • 170kg

Heavy duty double clevis, handle for pushing by hand and galv drawbar so no rusting, also can have ATV coupling attachment

UV stabilized bin & chassis - 1.27m x 0.95m x 0.35m (external bin)

tyres- 15x600x6 speed Ø20 bearings

stabilized chassis with a galv axle and all zinc plated