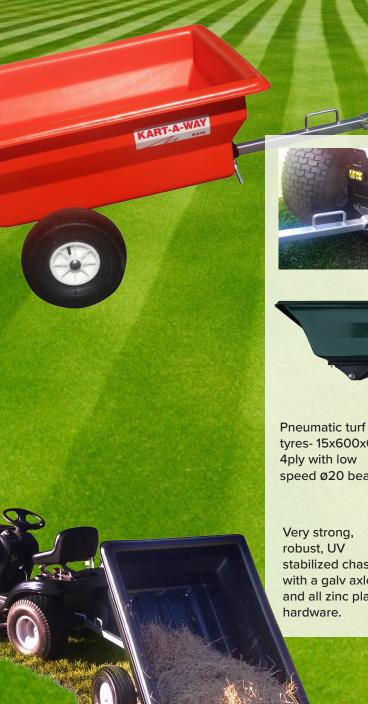

It is built to very high standards with quality not many can match. It is very strong, robust and fully UV stabilised so can handle all the conditions Mother Nature happens to throw at it. With a very good capacity of 10 cu.ft, no sharp edges, nice sloping back for easy discharge this kart has it all!

UV stabilized bin & chassis - 1.27m x 0.95m x 0.35m (external bin)

tyres- 15x600x6 speed Ø20 bearings

stabilized chassis with a galv axle and all zinc plated