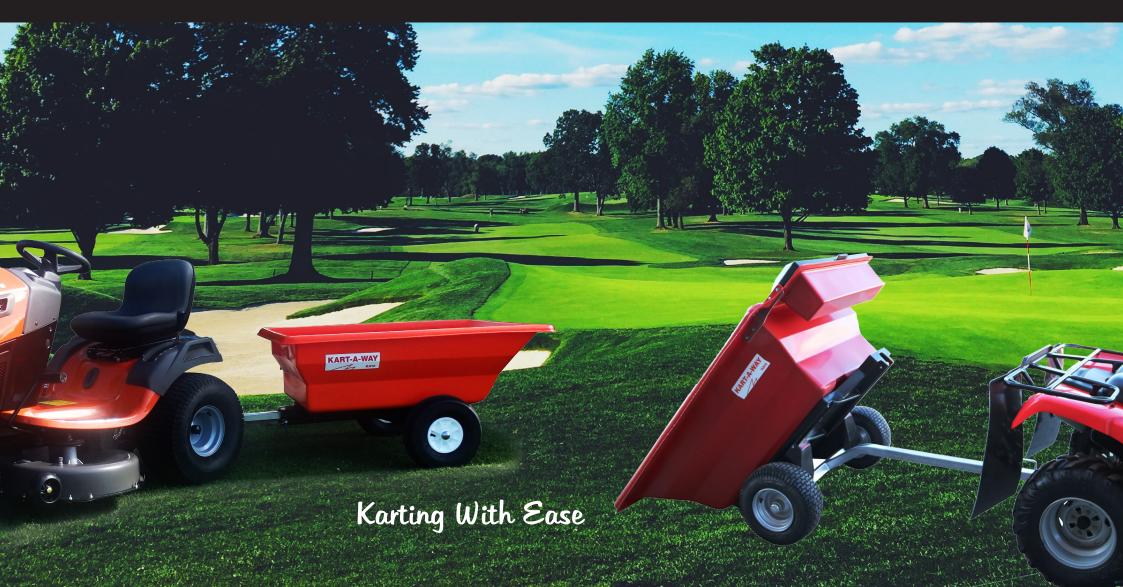

# KART-A-WAY

RIDE ON MOWER / ATV TRAILERS KA10 | KA18

### THE TOP RIDE-ON MOWER **TRAILER ON THE MARKET!**

Are you sick of job taking so long to do?

The KA10 trailer will make life much easier for you, it's passionate about karting all sorts with ease, so all the goodness has come in one.

Make your job an ease and life easier with a kart-a-way trailer KA10.

# KART-A-WAY

RIDE ON MOWER / ATV TRAILERS KA10 | KA18

Come and

Karting With Ease

Your local Supplier: