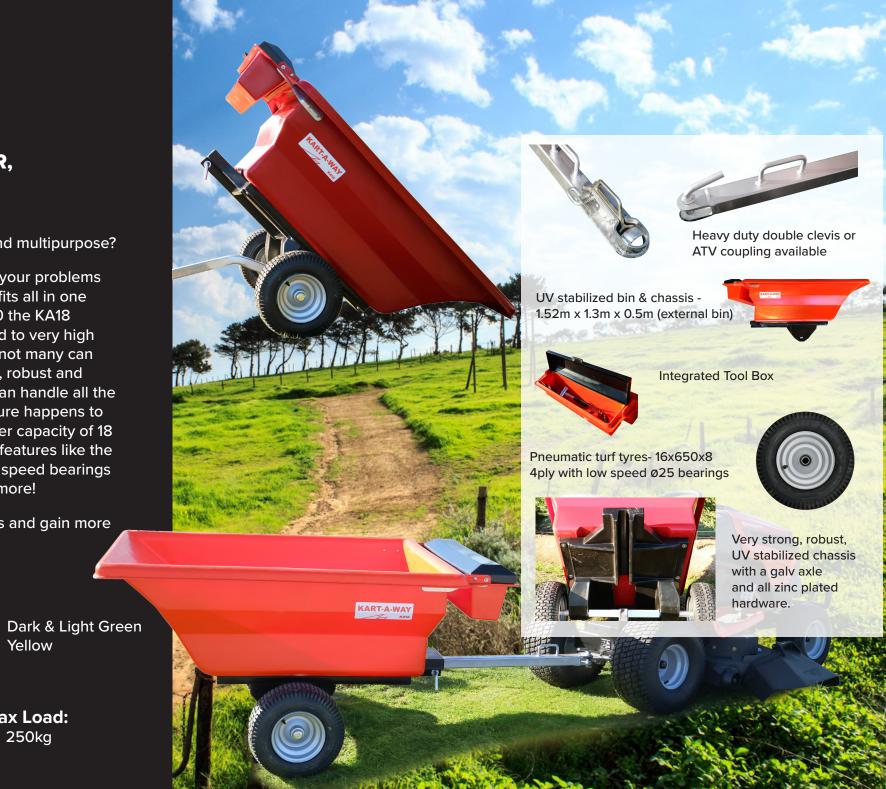

## **KA18**

### **BIGGER, FASTER, STRONGER!**

Need more capacity and multipurpose?

The KA18 will solve all your problems and will give you benefits all in one package. Like the KA10 the KA18 has been manufactured to very high standards with quality not many can match. It is very strong, robust and fully UV stabilised so can handle all the conditions Mother Nature happens to throw at it. With a bigger capacity of 18 cu-ft and few different features like the extra toolbox and high speed bearings this kart has it all plus more!

Solve all your problems and gain more benefits with the KA18

#### **Colour Options:**

- Red
- Orange
- Black

### Max Speed:

- 35km/h
- Max Load: • 250kg

Yellow